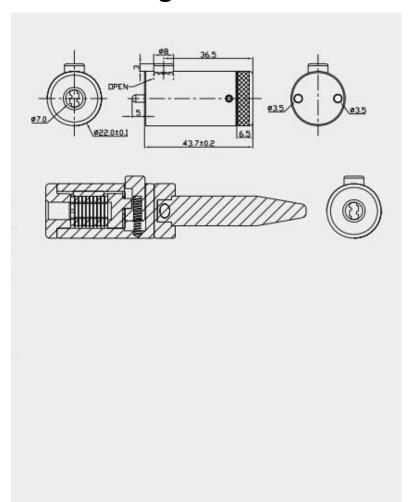

## **Powder Coating Vehicle Lock MK206-04**

| Material        | Steel                                                                                                                                                                                                      |
|-----------------|------------------------------------------------------------------------------------------------------------------------------------------------------------------------------------------------------------|
| Finished        | Bright chrome, black powder coating.                                                                                                                                                                       |
| Key Combination | 10,000                                                                                                                                                                                                     |
| Applications    | Automobile, truck, trailer, van, car, etc.                                                                                                                                                                 |
| Speciality      | <ol> <li>Gear lock design for different truck.</li> <li>Spindle size different available.</li> <li>Stronger material and security key system.</li> <li>Customer-oriented development available.</li> </ol> |