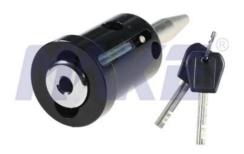

## **Powder Coating Vehicle Lock MK206-04**

| Material        | Steel                                                                                                                                                                                                      |
|-----------------|------------------------------------------------------------------------------------------------------------------------------------------------------------------------------------------------------------|
| Finished        | Bright chrome, black powder coating.                                                                                                                                                                       |
| Key Combination | 10,000                                                                                                                                                                                                     |
| Applications    | Automobile, truck, trailer, van, car, etc.                                                                                                                                                                 |
| Speciality      | <ol> <li>Gear lock design for different truck.</li> <li>Spindle size different available.</li> <li>Stronger material and security key system.</li> <li>Customer-oriented development available.</li> </ol> |