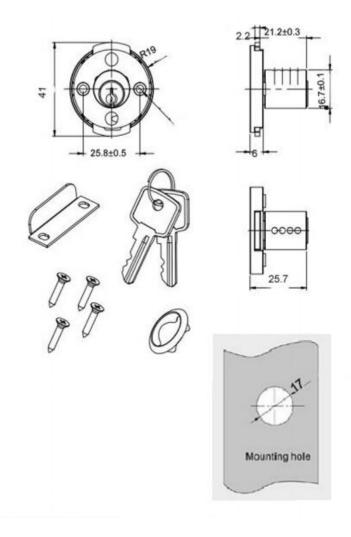

## Vending Pop-Out Handle Lock MK210

| Material        | Zinc alloy                                                                                                                                                                                                                                                                |
|-----------------|---------------------------------------------------------------------------------------------------------------------------------------------------------------------------------------------------------------------------------------------------------------------------|
| Finished        | Bright chrome, nickel                                                                                                                                                                                                                                                     |
| Key Combination | Over 10,000                                                                                                                                                                                                                                                               |
| Applications    | Vending/game machine, locker, ATM machine, metal cabinet, safety box, etc.                                                                                                                                                                                                |
| Speciality      | <ol> <li>According to different security purpose, there are<br/>optional plunger with tubular key, dimple key and disc<br/>tumbler system.</li> <li>Pops out 1/2" allowing for a 90 degree left or right<br/>turn.</li> <li>Accept any NAMA standard cylinder.</li> </ol> |