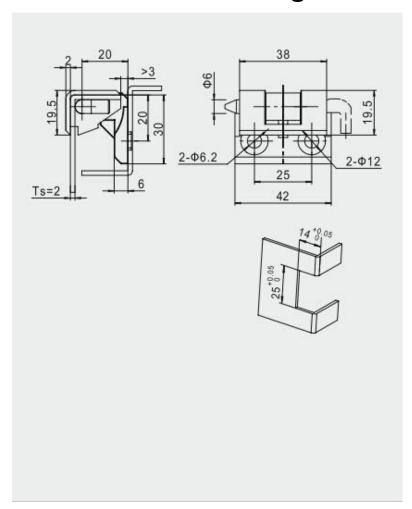

## **Corner Door Removal Hinge MK903**

| Material        | Zinc alloy, steel                                                                                                                                                                                          |
|-----------------|------------------------------------------------------------------------------------------------------------------------------------------------------------------------------------------------------------|
| Finished        | Gray chrome, black powder coating                                                                                                                                                                          |
| Key Combination |                                                                                                                                                                                                            |
| Applications    | Terminal equipment, electrical/metal/wooden cabinet, underground strobe, vending/game machine, locker, AD showcase, vehicle, street kiosk, server, etc.                                                    |
| Speciality      | <ol> <li>Durable die-cast metal construction.</li> <li>Removable hinge pins provide for easy door removal for maintenance and service access.</li> <li>Customer-oriented development available.</li> </ol> |