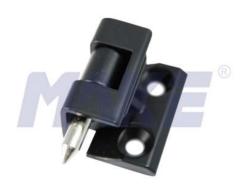

## **Corner Door Removal Hinge MK903**

| Material        | Zinc alloy, steel                                                                                                                                                                                          |
|-----------------|------------------------------------------------------------------------------------------------------------------------------------------------------------------------------------------------------------|
| Finished        | Gray chrome, black powder coating                                                                                                                                                                          |
| Key Combination |                                                                                                                                                                                                            |
| Applications    | Terminal equipment, electrical/metal/wooden cabinet, underground strobe, vending/game machine, locker, AD showcase, vehicle, street kiosk, server, etc.                                                    |
| Speciality      | <ol> <li>Durable die-cast metal construction.</li> <li>Removable hinge pins provide for easy door removal for maintenance and service access.</li> <li>Customer-oriented development available.</li> </ol> |