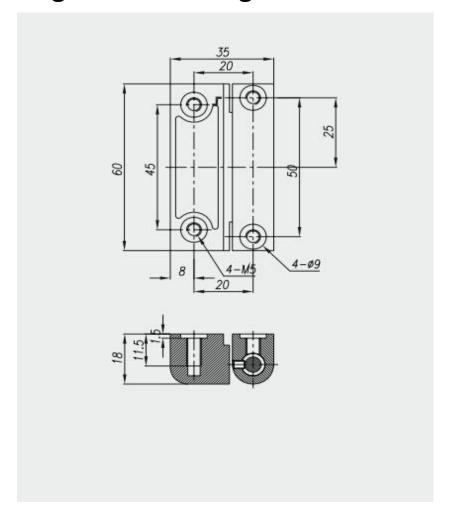

## **Stronger Cabinet Hinge MK905**

| Material        | Zinc alloy, steel                                                                                                                                       |
|-----------------|---------------------------------------------------------------------------------------------------------------------------------------------------------|
| Finished        | Gray chrome, black powder coating                                                                                                                       |
| Key Combination |                                                                                                                                                         |
| Applications    | Terminal equipment, electrical/metal/wooden cabinet, underground strobe, vending/game machine, locker, AD showcase, vehicle, street kiosk, server, etc. |
| Speciality      | <ol> <li>Stronger cabinet hinge.</li> <li>Customer-oriented development available.</li> </ol>                                                           |