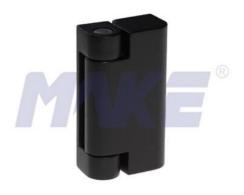

## **Stronger Cabinet Hinge MK905**

| Material        | Zinc alloy, steel                                                                                                                                       |
|-----------------|---------------------------------------------------------------------------------------------------------------------------------------------------------|
| Finished        | Gray chrome, black powder coating                                                                                                                       |
| Key Combination |                                                                                                                                                         |
| Applications    | Terminal equipment, electrical/metal/wooden cabinet, underground strobe, vending/game machine, locker, AD showcase, vehicle, street kiosk, server, etc. |
| Speciality      | <ol> <li>Stronger cabinet hinge.</li> <li>Customer-oriented development available.</li> </ol>                                                           |