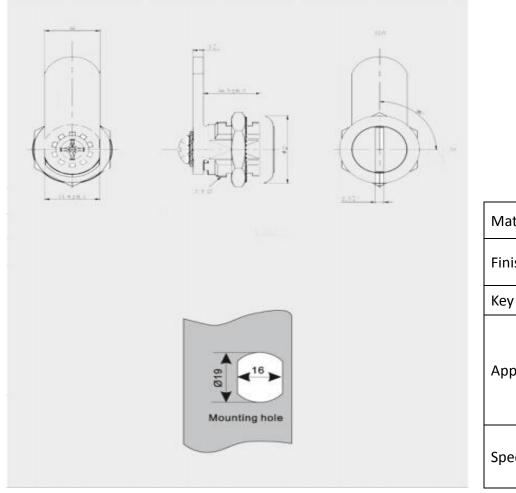

## Multi-Point Handle Lock MK402

| Material        | Zinc alloy                                                                                                                                                          |
|-----------------|---------------------------------------------------------------------------------------------------------------------------------------------------------------------|
| Finished        | Satin chrome                                                                                                                                                        |
| Key Combination | 50                                                                                                                                                                  |
| Applications    | Terminal equipment, electrical/metal/wooden cabinet,<br>underground strobe, vending/game machine, AD<br>showcase, street kiosk, server, locker, etc.                |
| Speciality      | <ol> <li>Stronger handle and durable finish.</li> <li>Flat key system, key insert &amp; pull smoothly.</li> <li>Customer-oriented development available.</li> </ol> |