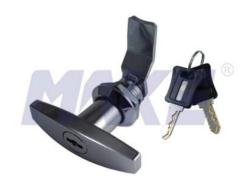

## **Laser Key Handle Lock MK405-1**

| Material        | Zinc alloy                                                                                                                                                            |
|-----------------|-----------------------------------------------------------------------------------------------------------------------------------------------------------------------|
| Finished        | Shiny chrome, powder coating                                                                                                                                          |
| Key Combination | Over 10,000                                                                                                                                                           |
| Applications    | Electrical equipment, machine and equipment, switchgear box, electrical/metal/wooden cabinet, underground strobe, train, showcase, street kiosk, server, locker, etc. |
| Speciality      | <ol> <li>T-handle with laser key, high security.</li> <li>Stronger handle and durable finish.</li> <li>Customer-oriented development available.</li> </ol>            |