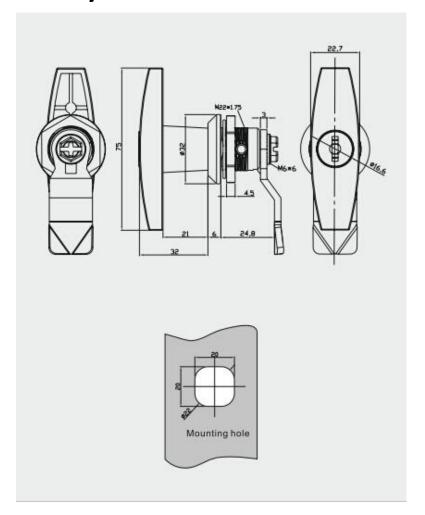

## **Laser Key Handle Lock MK405-1**

| Material        | Zinc alloy                                                                                                                                                            |
|-----------------|-----------------------------------------------------------------------------------------------------------------------------------------------------------------------|
| Finished        | Shiny chrome, powder coating                                                                                                                                          |
| Key Combination | Over 10,000                                                                                                                                                           |
| Applications    | Electrical equipment, machine and equipment, switchgear box, electrical/metal/wooden cabinet, underground strobe, train, showcase, street kiosk, server, locker, etc. |
| Speciality      | <ol> <li>T-handle with laser key, high security.</li> <li>Stronger handle and durable finish.</li> <li>Customer-oriented development available.</li> </ol>            |