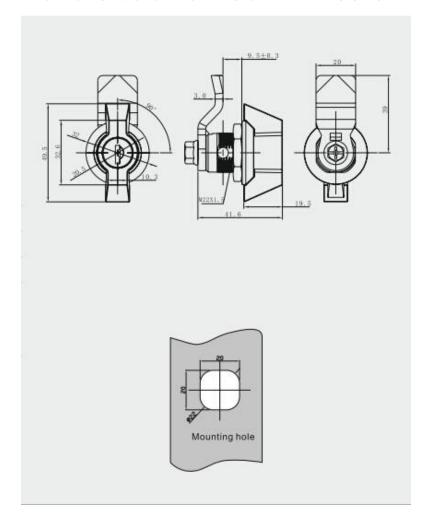

## W-handle Cabinet Lock MK405-5

| Material        | Zinc alloy                                                                                                                                                            |
|-----------------|-----------------------------------------------------------------------------------------------------------------------------------------------------------------------|
| Finished        | Shiny chrome, powder coating                                                                                                                                          |
| Key Combination | 500                                                                                                                                                                   |
| Applications    | Electrical equipment, machine and equipment, switchgear box, electrical/metal/wooden cabinet, underground strobe, train, showcase, street kiosk, server, locker, etc. |
| Speciality      | <ol> <li>W-handle lock.</li> <li>Superior wafer key system, handle convenient.</li> <li>Customer-oriented development available.</li> </ol>                           |