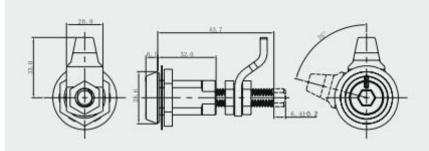

## **Compression Latch Lock MK411-1**

Mounting hole

| Material        | Zinc alloy                                                                                                                                                                     |
|-----------------|--------------------------------------------------------------------------------------------------------------------------------------------------------------------------------|
| Finished        | Bright chrome                                                                                                                                                                  |
| Key Combination | Hexagonal key                                                                                                                                                                  |
| Applications    | Electrical equipment, machine and equipment,<br>switchgear box, electrical/metal/wooden cabinet,<br>underground strobe, train, showcase, street kiosk, server,<br>locker, etc. |
| Speciality      | <ol> <li>Easy grip adjustment.</li> <li>Hexagonal key operated.</li> <li>Customized locks available.</li> </ol>                                                                |