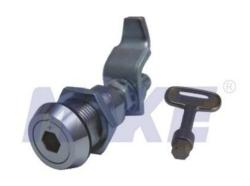

## **Compression Latch Lock MK411-1**

Mounting hole

| Material        | Zinc alloy                                                                                                                                                                     |
|-----------------|--------------------------------------------------------------------------------------------------------------------------------------------------------------------------------|
| Finished        | Bright chrome                                                                                                                                                                  |
| Key Combination | Hexagonal key                                                                                                                                                                  |
| Applications    | Electrical equipment, machine and equipment,<br>switchgear box, electrical/metal/wooden cabinet,<br>underground strobe, train, showcase, street kiosk, server,<br>locker, etc. |
| Speciality      | <ol> <li>Easy grip adjustment.</li> <li>Hexagonal key operated.</li> <li>Customized locks available.</li> </ol>                                                                |