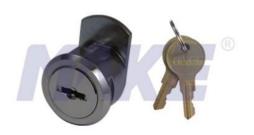

## **Zinc Alloy Economy Cam Lock MK104-16**

| Material        | Zinc alloy                                                                                                                                                                                                 |
|-----------------|------------------------------------------------------------------------------------------------------------------------------------------------------------------------------------------------------------|
| Finished        | Bright chrome, nickel                                                                                                                                                                                      |
| Key Combination | 500                                                                                                                                                                                                        |
| Applications    | Intellectualized terminal equipment, metal/wooden cabinet, underground strobe, vending/game machine, locker, AD showcase, coin-op, mail box & tools box, street kiosk, furniture, POS, parking meter, etc. |
| Speciality      | <ol> <li>Superior wafer cam lock.</li> <li>Spring loaded disc tumbler system.</li> <li>Customer-oriented development available.</li> </ol>                                                                 |