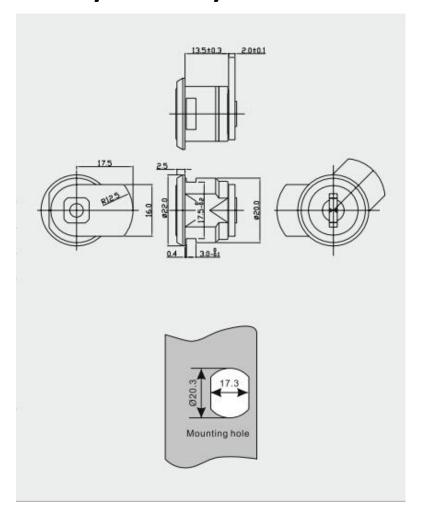

## **Zinc Alloy Economy Cam Lock MK104-16**

| Material        | Zinc alloy                                                                                                                                                                                                 |
|-----------------|------------------------------------------------------------------------------------------------------------------------------------------------------------------------------------------------------------|
| Finished        | Bright chrome, nickel                                                                                                                                                                                      |
| Key Combination | 500                                                                                                                                                                                                        |
| Applications    | Intellectualized terminal equipment, metal/wooden cabinet, underground strobe, vending/game machine, locker, AD showcase, coin-op, mail box & tools box, street kiosk, furniture, POS, parking meter, etc. |
| Speciality      | <ol> <li>Superior wafer cam lock.</li> <li>Spring loaded disc tumbler system.</li> <li>Customer-oriented development available.</li> </ol>                                                                 |