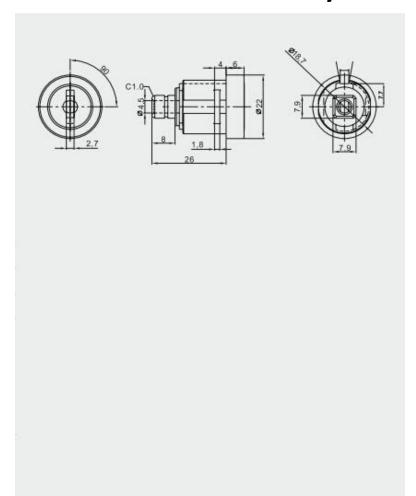

## Cam Lock with Laser Key MK110-06

| Material        | Zinc alloy                                                                                                                                                                                                 |
|-----------------|------------------------------------------------------------------------------------------------------------------------------------------------------------------------------------------------------------|
| Finished        | Bright chrome, nickel                                                                                                                                                                                      |
| Key Combination | Over 10000                                                                                                                                                                                                 |
| Applications    | Intellectualized terminal equipment, metal/wooden cabinet, underground strobe, vending/game machine, locker, AD showcase, coin-op, mail box & tools box, street kiosk, furniture, POS, parking meter, etc. |
| Speciality      | <ol> <li>Three kinds of laser key available.</li> <li>Customer-oriented development available.</li> </ol>                                                                                                  |