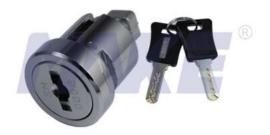

## Cam Lock with Laser Key MK110-06

| Material        | Zinc alloy                                                                                                                                                                                                 |
|-----------------|------------------------------------------------------------------------------------------------------------------------------------------------------------------------------------------------------------|
| Finished        | Bright chrome, nickel                                                                                                                                                                                      |
| Key Combination | Over 10000                                                                                                                                                                                                 |
| Applications    | Intellectualized terminal equipment, metal/wooden cabinet, underground strobe, vending/game machine, locker, AD showcase, coin-op, mail box & tools box, street kiosk, furniture, POS, parking meter, etc. |
| Speciality      | <ol> <li>Three kinds of laser key available.</li> <li>Customer-oriented development available.</li> </ol>                                                                                                  |