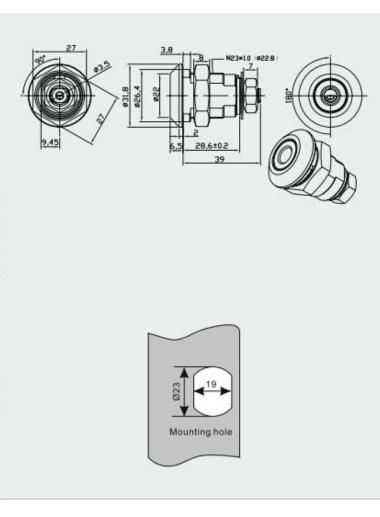

## **Top Security Cam Lock MK120-1**

| Material        | Harden steel, brass                                                                                                                                                                                                                                                                                                       |
|-----------------|---------------------------------------------------------------------------------------------------------------------------------------------------------------------------------------------------------------------------------------------------------------------------------------------------------------------------|
| Finished        | Bright chrome, nickel                                                                                                                                                                                                                                                                                                     |
| Key Combination | Over 10,000                                                                                                                                                                                                                                                                                                               |
| Applications    | Intellectualized terminal equipment, metal/wooden<br>cabinet, pay phone, underground strobe,<br>vending/game machine, safety box, locker, coffer, AD<br>showcase, coin-op, vehicle, mail box & tools box,<br>transport container, rifles outboard engine, street<br>kiosk, gun-stock, trailer, train, parking meter, etc. |
| Speciality      | <ol> <li>Top security key system, four type of key selection.</li> <li>Harden material anti pry and anti drill.</li> <li>Special cam.</li> <li>Convenient to handle.</li> <li>Customer-oriented development available.</li> </ol>                                                                                         |