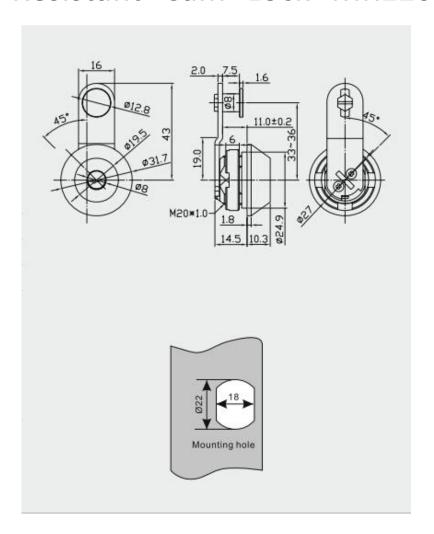

## Pick Resistant Cam Lock MK120-2

| Material        | Harden steel, brass                                                                                                                                                                                                                                                                                        |
|-----------------|------------------------------------------------------------------------------------------------------------------------------------------------------------------------------------------------------------------------------------------------------------------------------------------------------------|
| Finished        | Bright chrome, nickel                                                                                                                                                                                                                                                                                      |
| Key Combination | Over 10,000                                                                                                                                                                                                                                                                                                |
| Applications    | Intellectualized terminal equipment, metal/wooden cabinet, pay phone, underground strobe, vending/game machine, safety box, locker, coffer, AD showcase, coin-op, vehicle, mail box & tools box, transport container, rifles outboard engine, street kiosk, gun-stock, trailer, train, parking meter, etc. |
| Speciality      | <ol> <li>Top security key system, four type of key selection.</li> <li>Harden material anti pry and anti drill.</li> <li>Special cam.</li> <li>Convenient to handle.</li> <li>Customer-oriented development available.</li> </ol>                                                                          |