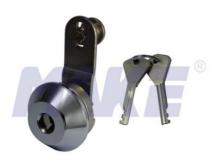

## Pick Resistant Cam Lock MK120-2

| Material        | Harden steel, brass                                                                                                                                                                                                                                                                                        |
|-----------------|------------------------------------------------------------------------------------------------------------------------------------------------------------------------------------------------------------------------------------------------------------------------------------------------------------|
| Finished        | Bright chrome, nickel                                                                                                                                                                                                                                                                                      |
| Key Combination | Over 10,000                                                                                                                                                                                                                                                                                                |
| Applications    | Intellectualized terminal equipment, metal/wooden cabinet, pay phone, underground strobe, vending/game machine, safety box, locker, coffer, AD showcase, coin-op, vehicle, mail box & tools box, transport container, rifles outboard engine, street kiosk, gun-stock, trailer, train, parking meter, etc. |
| Speciality      | <ol> <li>Top security key system, four type of key selection.</li> <li>Harden material anti pry and anti drill.</li> <li>Special cam.</li> <li>Convenient to handle.</li> <li>Customer-oriented development available.</li> </ol>                                                                          |