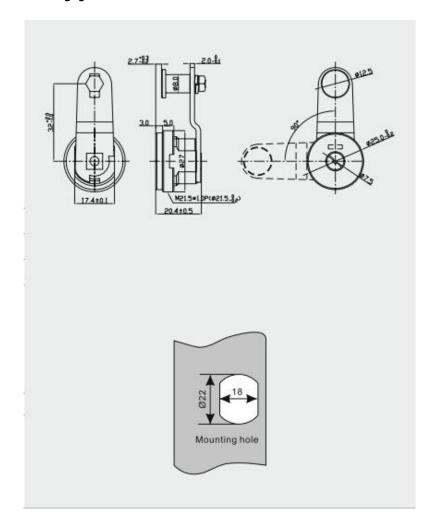

## Panel Payphone Cam Lock MK120-6

| Material        | Stainless steel, brass                                                                                                                                                                                                                                                                                     |
|-----------------|------------------------------------------------------------------------------------------------------------------------------------------------------------------------------------------------------------------------------------------------------------------------------------------------------------|
| Finished        | Bright chrome, nickel                                                                                                                                                                                                                                                                                      |
| Key Combination | Over 10,000                                                                                                                                                                                                                                                                                                |
| Applications    | Intellectualized terminal equipment, metal/wooden cabinet, pay phone, underground strobe, vending/game machine, safety box, locker, coffer, AD showcase, coin-op, vehicle, mail box & tools box, transport container, rifles outboard engine, street kiosk, gun-stock, trailer, train, parking meter, etc. |
| Speciality      | <ol> <li>Top security key system, four type of key selection.</li> <li>Durable material anti rust and water proof.</li> <li>Special cam.</li> <li>Convenient to handle.</li> <li>Customer-oriented development available.</li> </ol>                                                                       |