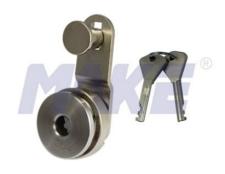

## Panel Payphone Cam Lock MK120-6

| Material        | Stainless steel, brass                                                                                                                                                                                                                                                                                     |
|-----------------|------------------------------------------------------------------------------------------------------------------------------------------------------------------------------------------------------------------------------------------------------------------------------------------------------------|
| Finished        | Bright chrome, nickel                                                                                                                                                                                                                                                                                      |
| Key Combination | Over 10,000                                                                                                                                                                                                                                                                                                |
| Applications    | Intellectualized terminal equipment, metal/wooden cabinet, pay phone, underground strobe, vending/game machine, safety box, locker, coffer, AD showcase, coin-op, vehicle, mail box & tools box, transport container, rifles outboard engine, street kiosk, gun-stock, trailer, train, parking meter, etc. |
| Speciality      | <ol> <li>Top security key system, four type of key selection.</li> <li>Durable material anti rust and water proof.</li> <li>Special cam.</li> <li>Convenient to handle.</li> <li>Customer-oriented development available.</li> </ol>                                                                       |