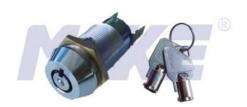

## 7 Pin Key Switch Lock MK121

Mounting hole

| Material        | Zinc alloy                                                                                                                               |
|-----------------|------------------------------------------------------------------------------------------------------------------------------------------|
| Finished        | Bright chrome                                                                                                                            |
| Key Combination | Over 10,000                                                                                                                              |
| Applications    | Elevator, electrical equipment, automobile, server, machine & equipment, switch gear box, locker, coffer, etc.                           |
| Speciality      | <ol> <li>7 pin tumbler mechanism.</li> <li>2 position (off-on) 2 terminals.</li> <li>Customer-oriented development available.</li> </ol> |