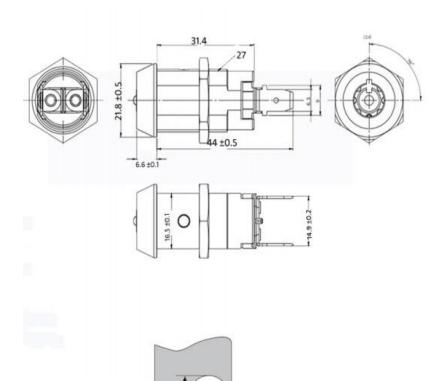

## 7 Pin Key Switch Lock MK121

Mounting hole

| Material        | Zinc alloy                                                                                                                               |
|-----------------|------------------------------------------------------------------------------------------------------------------------------------------|
| Finished        | Bright chrome                                                                                                                            |
| Key Combination | Over 10,000                                                                                                                              |
| Applications    | Elevator, electrical equipment, automobile, server, machine & equipment, switch gear box, locker, coffer, etc.                           |
| Speciality      | <ol> <li>7 pin tumbler mechanism.</li> <li>2 position (off-on) 2 terminals.</li> <li>Customer-oriented development available.</li> </ol> |