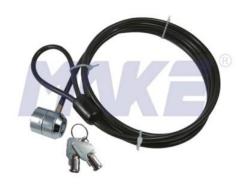

## **Satin Chrome Plated Laptop Lock MK806**

| Material        | Zinc alloy lock head, steel cable                                                                                                                                                           |
|-----------------|---------------------------------------------------------------------------------------------------------------------------------------------------------------------------------------------|
| Finished        | Stain chrome lock, PVC coating cable                                                                                                                                                        |
| Key Combination |                                                                                                                                                                                             |
| Applications    | Laptop, desktop, notebook, digital camera, printer, projector, etc.                                                                                                                         |
| Speciality      | <ol> <li>Seven pin tubular lock mechanism for pick resistance.</li> <li>With satin chrome plated RoHS compliance.</li> <li>Easy to install &amp; use in the office or traveling.</li> </ol> |