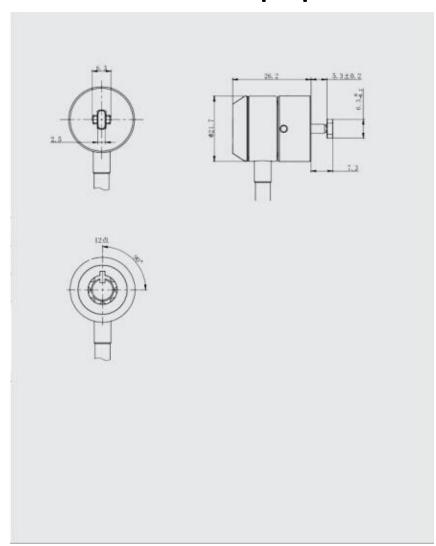

## **Satin Chrome Plated Laptop Lock MK806**

| Material        | Zinc alloy lock head, steel cable                                                                                                                                                           |
|-----------------|---------------------------------------------------------------------------------------------------------------------------------------------------------------------------------------------|
| Finished        | Stain chrome lock, PVC coating cable                                                                                                                                                        |
| Key Combination |                                                                                                                                                                                             |
| Applications    | Laptop, desktop, notebook, digital camera, printer, projector, etc.                                                                                                                         |
| Speciality      | <ol> <li>Seven pin tubular lock mechanism for pick resistance.</li> <li>With satin chrome plated RoHS compliance.</li> <li>Easy to install &amp; use in the office or traveling.</li> </ol> |