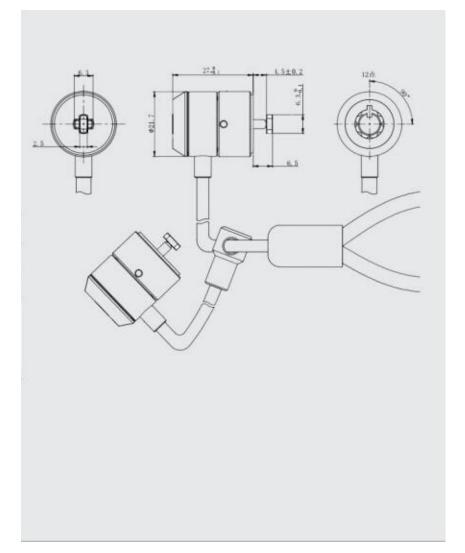

## **Twin Laptop Lock MK807**

| Material        | Zinc alloy lock head, steel cable                                                                                                                                                    |
|-----------------|--------------------------------------------------------------------------------------------------------------------------------------------------------------------------------------|
| Finished        | Stain chrome lock, PVC coating cable                                                                                                                                                 |
| Key Combination |                                                                                                                                                                                      |
| Applications    | Laptop, desktop, notebook, digital camera, printer,<br>projector, etc.                                                                                                               |
| Speciality      | <ol> <li>Seven pin tubular lock mechanism for pick resistance.</li> <li>Double lock head, double security.</li> <li>Easy to install &amp; use in the office or traveling.</li> </ol> |