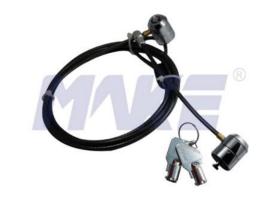

## **Twin Laptop Lock MK807**

| Material        | Zinc alloy lock head, steel cable                                                                                                                                                    |
|-----------------|--------------------------------------------------------------------------------------------------------------------------------------------------------------------------------------|
| Finished        | Stain chrome lock, PVC coating cable                                                                                                                                                 |
| Key Combination |                                                                                                                                                                                      |
| Applications    | Laptop, desktop, notebook, digital camera, printer,<br>projector, etc.                                                                                                               |
| Speciality      | <ol> <li>Seven pin tubular lock mechanism for pick resistance.</li> <li>Double lock head, double security.</li> <li>Easy to install &amp; use in the office or traveling.</li> </ol> |