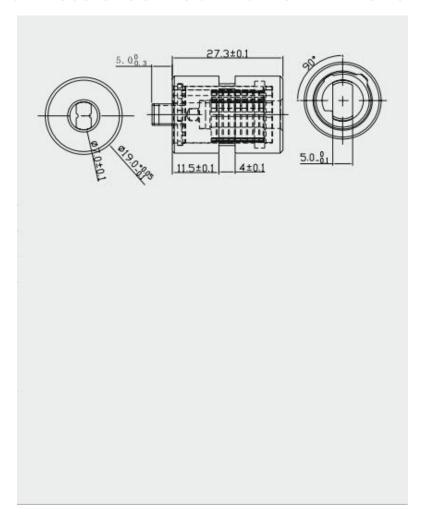

## **Stainless Steel Lock Barrel MK102S-22**

| Material        | Stainless steel                                                                                                                                                                                      |
|-----------------|------------------------------------------------------------------------------------------------------------------------------------------------------------------------------------------------------|
| Finished        |                                                                                                                                                                                                      |
| Key Combination | 10,000                                                                                                                                                                                               |
| Applications    | Vehicle, transport container, rifles outboard engine, trailer, train, automobile, boat, etc.                                                                                                         |
| Speciality      | <ol> <li>Weather resistant lock for durable material, anti-rust.</li> <li>Top security disc tumbler system, four type of key available.</li> <li>Customer-oriented development available.</li> </ol> |