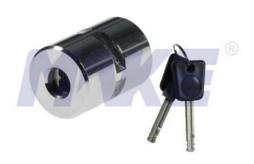

## **Stainless Steel Lock Barrel MK102S-22**

| Material        | Stainless steel                                                                                                                                                                                      |
|-----------------|------------------------------------------------------------------------------------------------------------------------------------------------------------------------------------------------------|
| Finished        |                                                                                                                                                                                                      |
| Key Combination | 10,000                                                                                                                                                                                               |
| Applications    | Vehicle, transport container, rifles outboard engine, trailer, train, automobile, boat, etc.                                                                                                         |
| Speciality      | <ol> <li>Weather resistant lock for durable material, anti-rust.</li> <li>Top security disc tumbler system, four type of key available.</li> <li>Customer-oriented development available.</li> </ol> |