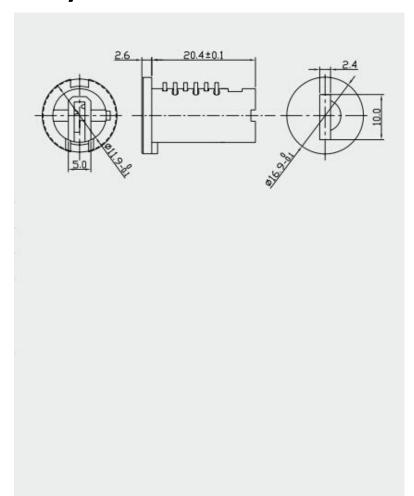

## Flat Key Lock Barrel MK104-09

| Material        | Zinc alloy                                                                                                                                        |
|-----------------|---------------------------------------------------------------------------------------------------------------------------------------------------|
| Finished        |                                                                                                                                                   |
| Key Combination | 1000                                                                                                                                              |
| Applications    | Electrical equipment, machine and equipment, switchgear box, electrical/metal/wooden cabinet, train, showcase, street kiosk, server, locker, etc. |
| Speciality      | <ol> <li>Dust cover lock.</li> <li>Superior wafer key.</li> <li>Customer-oriented development available.</li> </ol>                               |