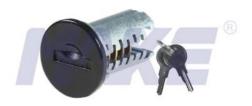

## Flat Key Lock Barrel MK104-09

| Material        | Zinc alloy                                                                                                                                        |
|-----------------|---------------------------------------------------------------------------------------------------------------------------------------------------|
| Finished        |                                                                                                                                                   |
| Key Combination | 1000                                                                                                                                              |
| Applications    | Electrical equipment, machine and equipment, switchgear box, electrical/metal/wooden cabinet, train, showcase, street kiosk, server, locker, etc. |
| Speciality      | <ol> <li>Dust cover lock.</li> <li>Superior wafer key.</li> <li>Customer-oriented development available.</li> </ol>                               |