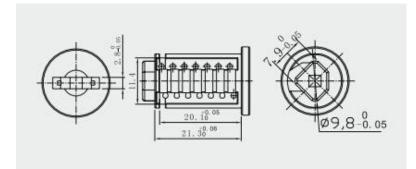

## **Laser Key Lock Barrel MK110-07**

| Material        | Zinc alloy                                                                                                                                        |
|-----------------|---------------------------------------------------------------------------------------------------------------------------------------------------|
| Finished        | Bright chrome                                                                                                                                     |
| Key Combination | 10,000                                                                                                                                            |
| Applications    | Electrical equipment, machine and equipment, switchgear box, electrical/metal/wooden cabinet, train, showcase, street kiosk, server, locker, etc. |
| Speciality      | Security laser key system. Customer-oriented development available.                                                                               |