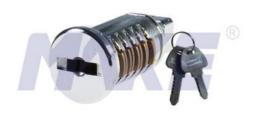

## **Laser Key Lock Barrel MK110-07**

| Material        | Zinc alloy                                                                                                                                        |
|-----------------|---------------------------------------------------------------------------------------------------------------------------------------------------|
| Finished        | Bright chrome                                                                                                                                     |
| Key Combination | 10,000                                                                                                                                            |
| Applications    | Electrical equipment, machine and equipment, switchgear box, electrical/metal/wooden cabinet, train, showcase, street kiosk, server, locker, etc. |
| Speciality      | Security laser key system. Customer-oriented development available.                                                                               |