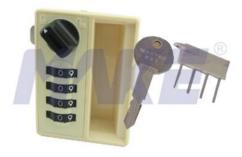

## Code Locker Lock MK706

| Material        | Zinc alloy, plastic                                                                                                                                                                                                                           |
|-----------------|-----------------------------------------------------------------------------------------------------------------------------------------------------------------------------------------------------------------------------------------------|
| Finished        | Powder coating                                                                                                                                                                                                                                |
| Key Combination | 4 digit code combination lock with master key                                                                                                                                                                                                 |
| Applications    | Locker, ABS cabinet, metal cabinet, boxes, storage etc.                                                                                                                                                                                       |
| Speciality      | <ol> <li>Keyless convenience.</li> <li>User to set their own number codes easily.</li> <li>Master key control.</li> <li>Key operated and combination available.</li> <li>Retrievable the combination by tool when forget password.</li> </ol> |