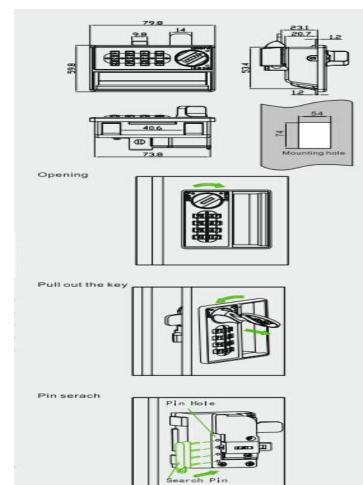

## Code Locker Lock MK706

| Material        | Zinc alloy, plastic                                                                                                                                                                                                                           |
|-----------------|-----------------------------------------------------------------------------------------------------------------------------------------------------------------------------------------------------------------------------------------------|
| Finished        | Powder coating                                                                                                                                                                                                                                |
| Key Combination | 4 digit code combination lock with master key                                                                                                                                                                                                 |
| Applications    | Locker, ABS cabinet, metal cabinet, boxes, storage etc.                                                                                                                                                                                       |
| Speciality      | <ol> <li>Keyless convenience.</li> <li>User to set their own number codes easily.</li> <li>Master key control.</li> <li>Key operated and combination available.</li> <li>Retrievable the combination by tool when forget password.</li> </ol> |