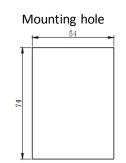

## **RFID Lock Product Guide**

| Item No.: MK720                             |                                              |                |                        |        |
|---------------------------------------------|----------------------------------------------|----------------|------------------------|--------|
| RFID Lock compatible with Mifare one system |                                              |                |                        |        |
| Technical Data                              |                                              |                |                        |        |
| Dimensions                                  | 79.8X59.8X55.6mm                             |                |                        |        |
| Material                                    | ABS                                          | Induction Area |                        |        |
| Input Voltage                               | DC4.5V                                       |                |                        |        |
| Battery                                     | 3 X AAA alkaline batteries                   |                | RFID LOCK              | Handle |
|                                             | Service life 10,000 locking cycle            | es Bolt        |                        |        |
| Static Power                                | ≪100uA                                       |                |                        |        |
| Dynamic Power                               | ≤170mA                                       |                |                        |        |
| Max Reading Range                           | $7\pm 2$ mm                                  |                |                        |        |
| Undervoltage alarm                          | 3.5V                                         |                |                        |        |
| Use condition                               | Temperature: -15 $^\circ C$ ~65 $^\circ C$ ; |                |                        |        |
|                                             | Humidity: 5%~95%                             |                | Emergency power device |        |
|                                             |                                              |                |                        |        |