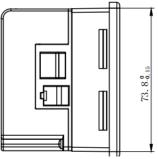

## **RFID Lock Product Guide**

| Item No.: MK720                             |                                              |                |                        |        |
|---------------------------------------------|----------------------------------------------|----------------|------------------------|--------|
| RFID Lock compatible with Mifare one system |                                              |                |                        |        |
| Technical Data                              |                                              |                |                        |        |
| Dimensions                                  | 79.8X59.8X55.6mm                             |                |                        |        |
| Material                                    | ABS                                          | Induction Area |                        |        |
| Input Voltage                               | DC4.5V                                       |                |                        |        |
| Battery                                     | 3 X AAA alkaline batteries                   |                | RFID LOCK              | Handle |
|                                             | Service life 10,000 locking cycle            | es Bolt        |                        |        |
| Static Power                                | ≪100uA                                       |                |                        |        |
| Dynamic Power                               | ≤170mA                                       |                |                        |        |
| Max Reading Range                           | $7\pm 2$ mm                                  |                |                        |        |
| Undervoltage alarm                          | 3.5V                                         |                |                        |        |
| Use condition                               | Temperature: -15 $^\circ C$ ~65 $^\circ C$ ; |                |                        |        |
|                                             | Humidity: 5%~95%                             |                | Emergency power device |        |
|                                             |                                              |                |                        |        |