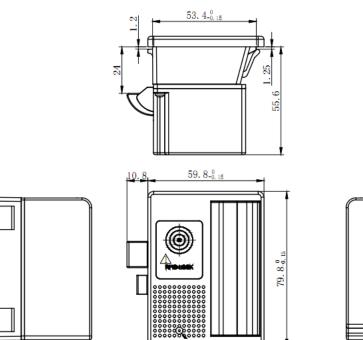

## **RFID Lock Product Guide**

| Item No.: MK720                             |                                              |                |                        |        |
|---------------------------------------------|----------------------------------------------|----------------|------------------------|--------|
| RFID Lock compatible with Mifare one system |                                              |                |                        |        |
| Technical Data                              |                                              |                |                        |        |
| Dimensions                                  | 79.8X59.8X55.6mm                             |                |                        |        |
| Material                                    | ABS                                          | Induction Area |                        |        |
| Input Voltage                               | DC4.5V                                       |                |                        |        |
| Battery                                     | 3 X AAA alkaline batteries                   |                | RFID LOCK              | Handle |
|                                             | Service life 10,000 locking cycle            | es Bolt        |                        |        |
| Static Power                                | ≪100uA                                       |                |                        |        |
| Dynamic Power                               | ≤170mA                                       |                |                        |        |
| Max Reading Range                           | $7\pm 2$ mm                                  |                |                        |        |
| Undervoltage alarm                          | 3.5V                                         |                |                        |        |
| Use condition                               | Temperature: -15 $^\circ C$ ~65 $^\circ C$ ; |                |                        |        |
|                                             | Humidity: 5%~95%                             |                | Emergency power device |        |
|                                             |                                              |                |                        |        |