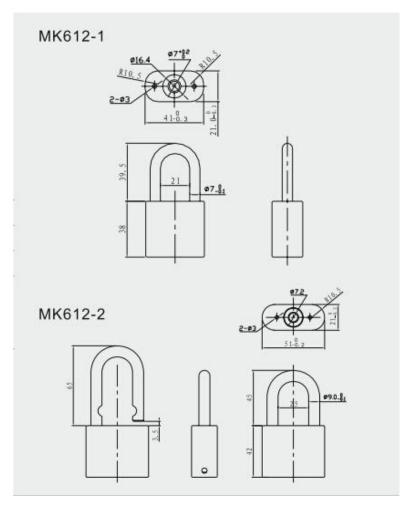

## Square Shape Pad Lock MK612

| Material        | Brass, harden steel                                                                                                                                                                                   |
|-----------------|-------------------------------------------------------------------------------------------------------------------------------------------------------------------------------------------------------|
| Finished        | Bright chrome                                                                                                                                                                                         |
| Key Combination | 10,000                                                                                                                                                                                                |
| Applications    | Ware house, metal/wood cabinet, electrical equipment,<br>server, vehicle, boat, automobile, box, kiosk, train, locker,<br>etc.                                                                        |
| Speciality      | <ol> <li>Heavy duty pad lock for industrial use.</li> <li>Durable material anti rust, waterproof.</li> <li>Top security disc key system.</li> <li>Customer-oriented development available.</li> </ol> |