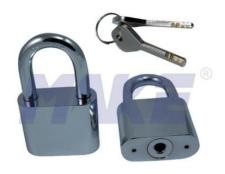

## Square Shape Pad Lock MK612

| Material        | Brass, harden steel                                                                                                                                                                                   |
|-----------------|-------------------------------------------------------------------------------------------------------------------------------------------------------------------------------------------------------|
| Finished        | Bright chrome                                                                                                                                                                                         |
| Key Combination | 10,000                                                                                                                                                                                                |
| Applications    | Ware house, metal/wood cabinet, electrical equipment,<br>server, vehicle, boat, automobile, box, kiosk, train, locker,<br>etc.                                                                        |
| Speciality      | <ol> <li>Heavy duty pad lock for industrial use.</li> <li>Durable material anti rust, waterproof.</li> <li>Top security disc key system.</li> <li>Customer-oriented development available.</li> </ol> |