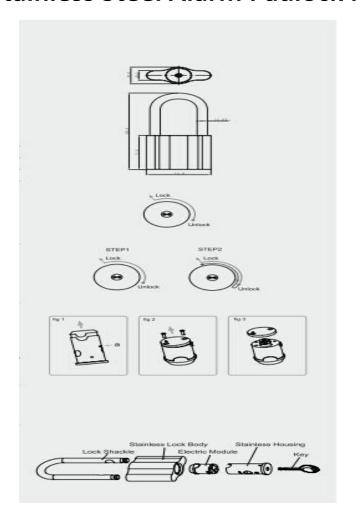

## **Stainless Steel Alarm Padlock MK617-1**

| Material        | Stainless steel                                                                                                                                                                                                                                                                                                                              |
|-----------------|----------------------------------------------------------------------------------------------------------------------------------------------------------------------------------------------------------------------------------------------------------------------------------------------------------------------------------------------|
| Finished        |                                                                                                                                                                                                                                                                                                                                              |
| Key Combination | 10,000                                                                                                                                                                                                                                                                                                                                       |
| Applications    | Ware house, metal/wood cabinet, electrical equipment, server, vehicle, boat, automobile, box, kiosk, train, locker, etc.                                                                                                                                                                                                                     |
| Speciality      | <ol> <li>An extremely strong lock body and piercing alarm offers a remarkably effective way to protect your vehicles.</li> <li>Alarm system can be activated or unactivated.</li> <li>Total corrosion resistance.</li> <li>Top security mechanism with high quality material.</li> <li>Replacable module with extra battery life.</li> </ol> |