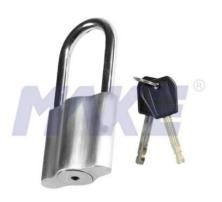

## **Stainless Steel Alarm Padlock MK617-1**

| Material        | Stainless steel                                                                                                                                                                                                                                                                                                                              |
|-----------------|----------------------------------------------------------------------------------------------------------------------------------------------------------------------------------------------------------------------------------------------------------------------------------------------------------------------------------------------|
| Finished        |                                                                                                                                                                                                                                                                                                                                              |
| Key Combination | 10,000                                                                                                                                                                                                                                                                                                                                       |
| Applications    | Ware house, metal/wood cabinet, electrical equipment, server, vehicle, boat, automobile, box, kiosk, train, locker, etc.                                                                                                                                                                                                                     |
| Speciality      | <ol> <li>An extremely strong lock body and piercing alarm offers a remarkably effective way to protect your vehicles.</li> <li>Alarm system can be activated or unactivated.</li> <li>Total corrosion resistance.</li> <li>Top security mechanism with high quality material.</li> <li>Replacable module with extra battery life.</li> </ol> |