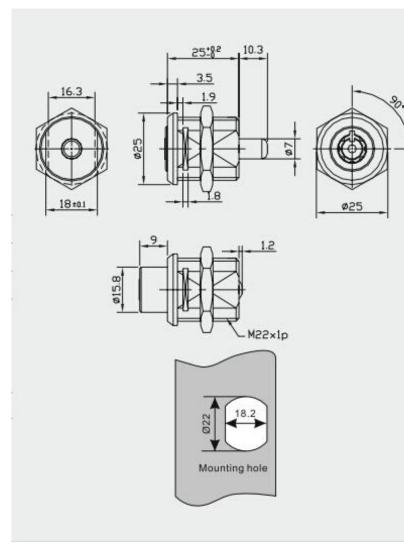

## **Tubular Push Lock MK500**

| Material        | Zinc alloy                                                                                                                                                                                                                                     |
|-----------------|------------------------------------------------------------------------------------------------------------------------------------------------------------------------------------------------------------------------------------------------|
| Finished        | Bright chrome                                                                                                                                                                                                                                  |
| Key Combination | 10,000                                                                                                                                                                                                                                         |
| Applications    | Intellectualized terminal equipment, metal/wooden<br>cabinet, underground strobe, coffer, locker, AD showcase,<br>vehicle, tools box, transport container, rifles outboard<br>engine, trailer, train, automobile, boat, parking meter,<br>etc. |
| Speciality      | <ol> <li>Spindle size adjustable.</li> <li>Safety push lock with anti-drill ball.</li> <li>7 pins or 10 pins available.</li> <li>Master key system available.</li> <li>Customer-oriented development available.</li> </ol>                     |