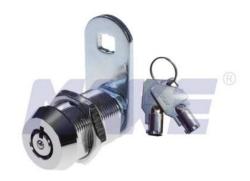

## **Tubular Push Lock MK500**

| Material        | Zinc alloy                                                                                                                                                                                                                                     |
|-----------------|------------------------------------------------------------------------------------------------------------------------------------------------------------------------------------------------------------------------------------------------|
| Finished        | Bright chrome                                                                                                                                                                                                                                  |
| Key Combination | 10,000                                                                                                                                                                                                                                         |
| Applications    | Intellectualized terminal equipment, metal/wooden<br>cabinet, underground strobe, coffer, locker, AD showcase,<br>vehicle, tools box, transport container, rifles outboard<br>engine, trailer, train, automobile, boat, parking meter,<br>etc. |
| Speciality      | <ol> <li>Spindle size adjustable.</li> <li>Safety push lock with anti-drill ball.</li> <li>7 pins or 10 pins available.</li> <li>Master key system available.</li> <li>Customer-oriented development available.</li> </ol>                     |