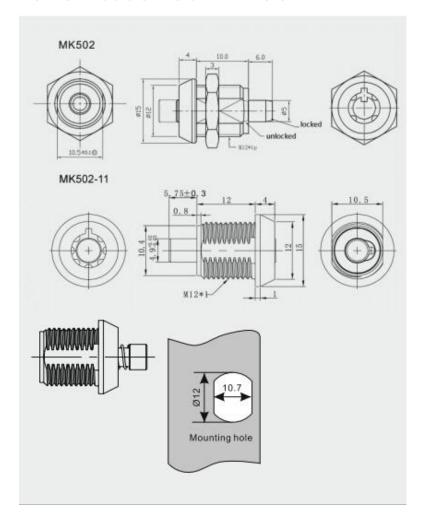

## **AD Showcase Lock MK502**

| Material        | Zinc alloy, brass                                                                                                                                                                                                                  |
|-----------------|------------------------------------------------------------------------------------------------------------------------------------------------------------------------------------------------------------------------------------|
| Finished        | Bright chrome                                                                                                                                                                                                                      |
| Key Combination | 1000                                                                                                                                                                                                                               |
| Applications    | Intellectualized terminal equipment, metal/wooden cabinet, underground strobe, coffer, locker, AD showcase, vehicle, tools box, transport container, rifles outboard engine, trailer, train, automobile, boat, parking meter, etc. |
| Speciality      | <ol> <li>Mini size</li> <li>4 pins or 7 pins available.</li> <li>Both type of inner structure.</li> <li>Customer-oriented development available.</li> </ol>                                                                        |