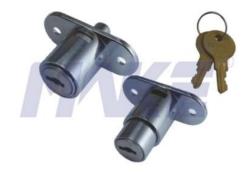

## Flat Key Push Lock MK504-2

| Material        | Zinc alloy, brass, steel & stainless steel                                                                                                                                                                                                     |
|-----------------|------------------------------------------------------------------------------------------------------------------------------------------------------------------------------------------------------------------------------------------------|
| Finished        | Bright chrome, nickel                                                                                                                                                                                                                          |
| Key Combination | Over 10,000                                                                                                                                                                                                                                    |
| Applications    | Intellectualized terminal equipment, metal/wooden<br>cabinet, underground strobe, coffer, locker, AD showcase,<br>vehicle, tools box, transport container, rifles outboard<br>engine, trailer, train, automobile, boat, parking meter,<br>etc. |
| Speciality      | <ol> <li>Tongue move up and down.</li> <li>Customer-oriented development available.</li> </ol>                                                                                                                                                 |