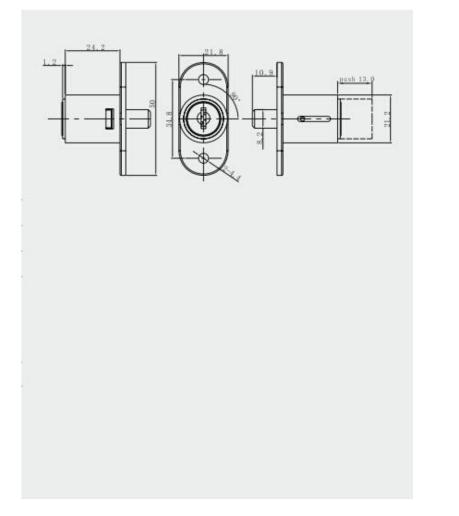

## Flat Key Push Lock MK504-2

| Material        | Zinc alloy, brass, steel & stainless steel                                                                                                                                                                                                     |
|-----------------|------------------------------------------------------------------------------------------------------------------------------------------------------------------------------------------------------------------------------------------------|
| Finished        | Bright chrome, nickel                                                                                                                                                                                                                          |
| Key Combination | Over 10,000                                                                                                                                                                                                                                    |
| Applications    | Intellectualized terminal equipment, metal/wooden<br>cabinet, underground strobe, coffer, locker, AD showcase,<br>vehicle, tools box, transport container, rifles outboard<br>engine, trailer, train, automobile, boat, parking meter,<br>etc. |
| Speciality      | <ol> <li>Tongue move up and down.</li> <li>Customer-oriented development available.</li> </ol>                                                                                                                                                 |