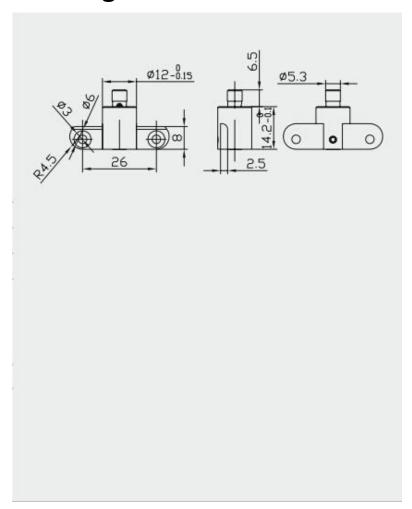

## Mini Swing Push Lock MK506-5

| Material        | Zinc alloy, brass                                                                                                                                                                                                                  |
|-----------------|------------------------------------------------------------------------------------------------------------------------------------------------------------------------------------------------------------------------------------|
| Finished        | Bright chrome                                                                                                                                                                                                                      |
| Key Combination | 1000                                                                                                                                                                                                                               |
| Applications    | Intellectualized terminal equipment, metal/wooden cabinet, underground strobe, coffer, locker, AD showcase, vehicle, tools box, transport container, rifles outboard engine, trailer, train, automobile, boat, parking meter, etc. |
| Speciality      | <ol> <li>Mini size.</li> <li>4 pins or 7 pins available.</li> <li>Screw mounting.</li> <li>Customer-oriented development available.</li> </ol>                                                                                     |